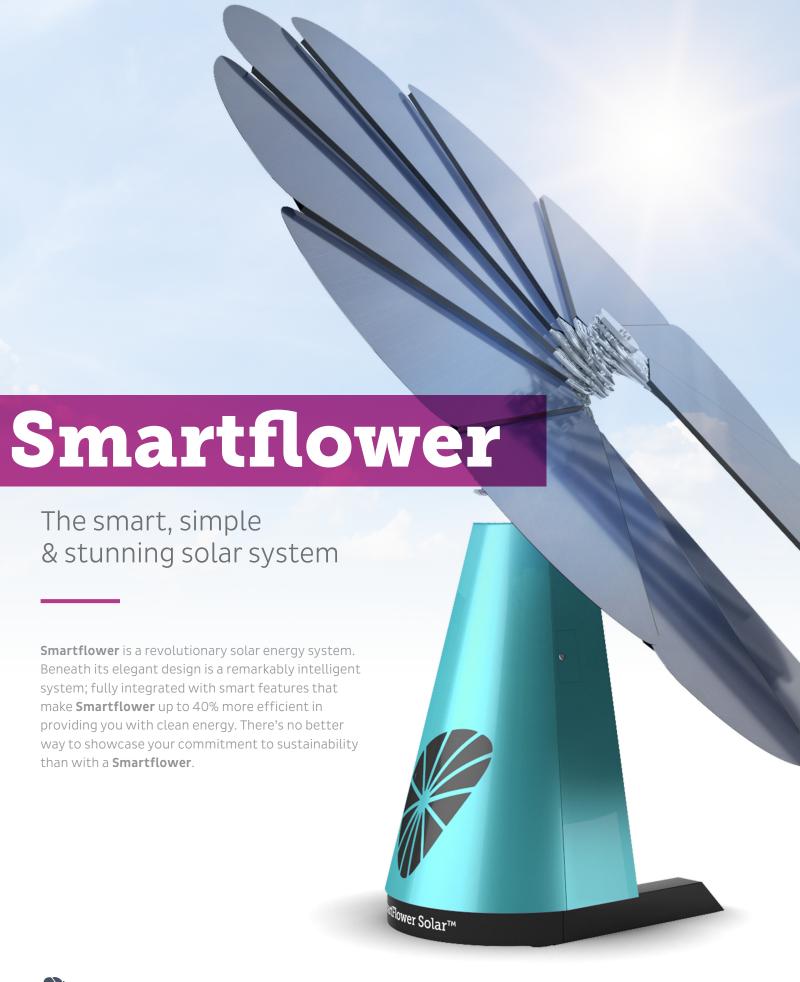

# The world's most intelligent solar system

# Catch every last ray of sunlight.

The smart tracking system is the core of **Smartflower's** brilliance. Every morning at sunrise, **Smartflower** automatically unfolds itself. The dual-axis system allows **Smartflower's** solar panels to follow the sun across the sky throughout the day, always maintaining the optimal angle to the sun. This makes **Smartflower** 40% more efficient than a conventional solar system and capable of producing 4,000-6,400 kWh/year, depending on your location.

#### Efficient

Smart tracking helps **Smartflower** stay at the optimal angle to the sun throughout the day for 40% more power.

#### Independent.

Self-cleaning and convection cooling keep **Smartflower** running at maximum efficiency.

## Elegant.

Unique and powerful features packaged in an award-winning design.