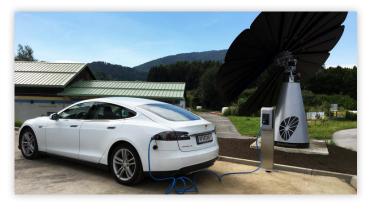

# EV Compatible.

**Smartflower** can be used to charge electric vehicles thanks to easy integration with external EV charging stations. For organizations and companies, EV charging capacity is your "green business card" and is perfect for public spaces, shopping centers, hotels, restaurants, small businesses, and more.